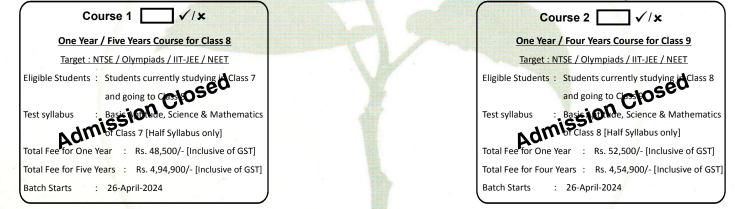

#### COURSE -2 (For Students of Class 8 going to Class 9)

These few topics of Class 8 as well as the basic syllabus of Class 7